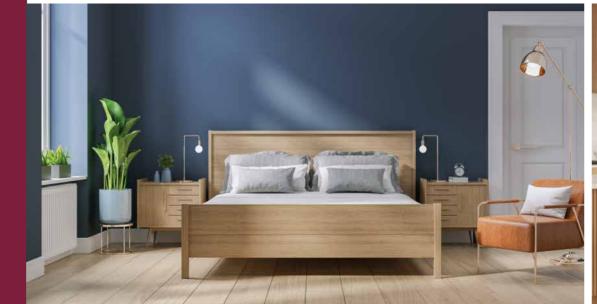

## Acrylic Matt G30 & Acrylic Matt G10

Best suitable for light-coloured woods as a high quality top coat, where the maximum level of transparency is required. It offers superior scratch, stain & heat resistance with the added benefit of high durability.