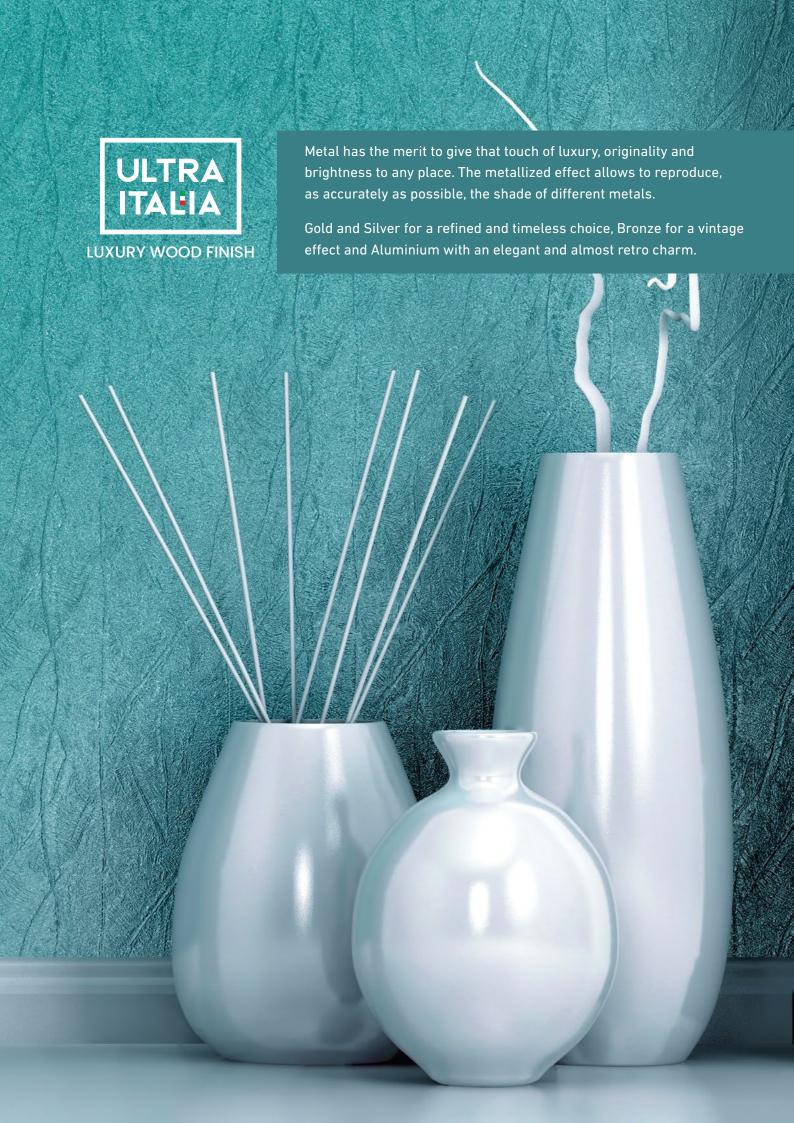

# METAL EFFECT

The effect can be coated with Acrylic Topcoat to get Matt and Gloss finish