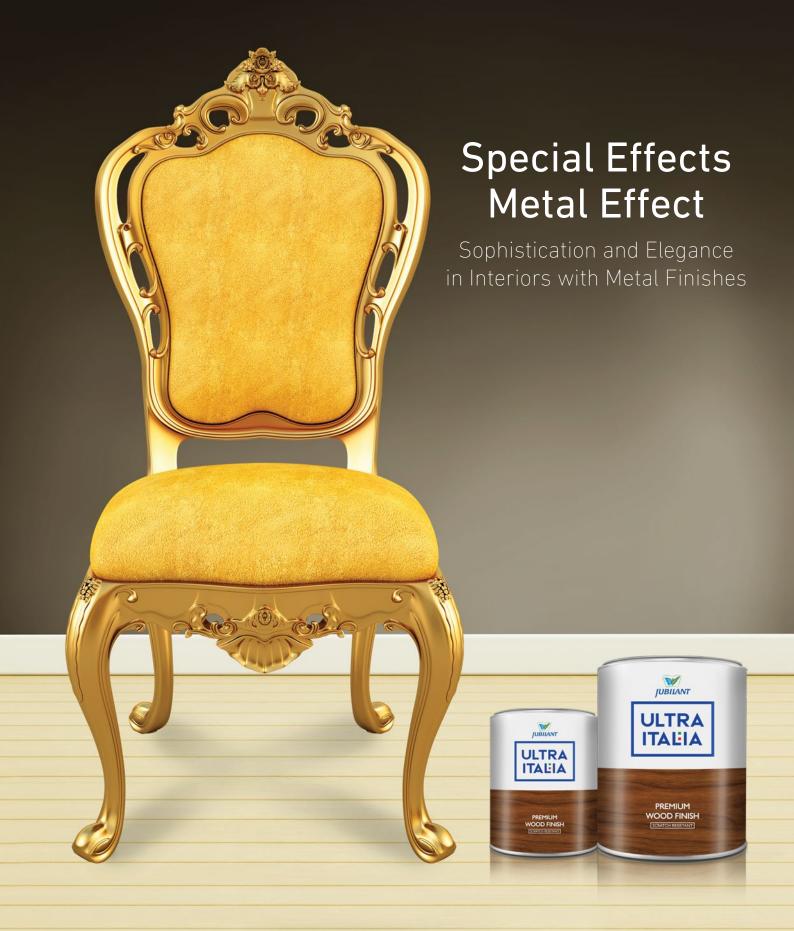

# METAL EFFECT

The effect can be coated with Acrylic Topcoat to get Matt and Gloss finish