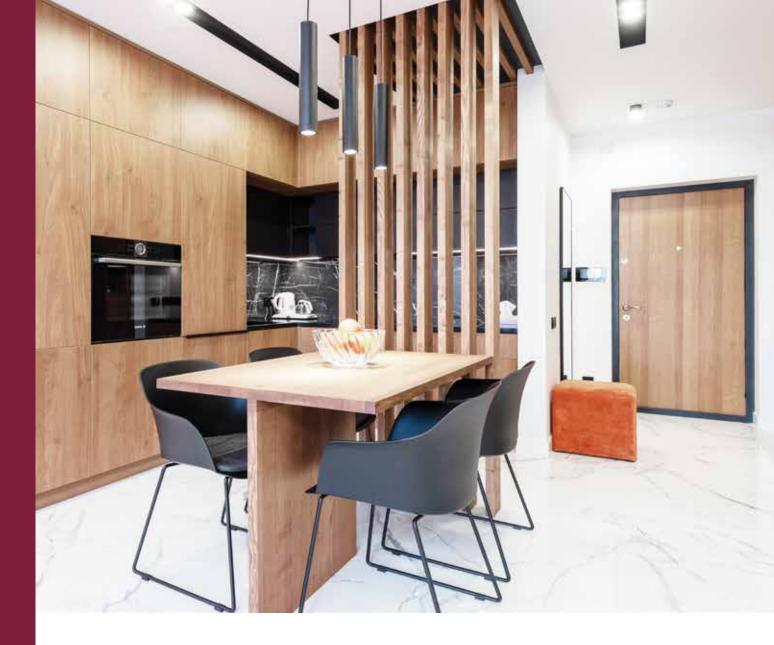

### LUXURY WOOD FINISH

Ultra Italia Acrylic Clear is available in 4 top coat variant of gloss which are High Gloss, G30, G10 & G5 (dead matt).

For the all four top coat we can use UI Acrylic Clear Sealer as undercoat .

### LUXURY WOOD FINISH