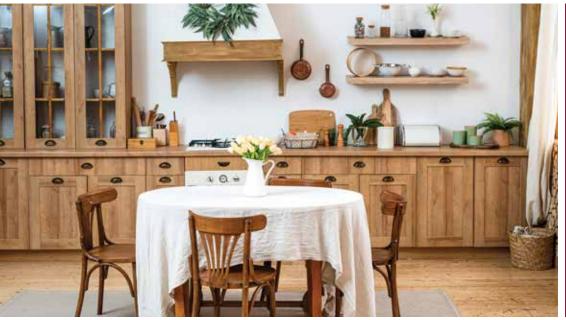

## Acrylic Matt G5

It gives elegant dead matt and natural look to the furniture, also provides aesthetic quality to wood.

It provides rich natural look without covering intricate grains and texture of wood.

**UI Acrylic Dead Matt** 

Dead Matt Finish Retains Natural Look of Wood

Resistance to Abrasion and Chemical Agents High Durability

Excellent Aesthetic Quality