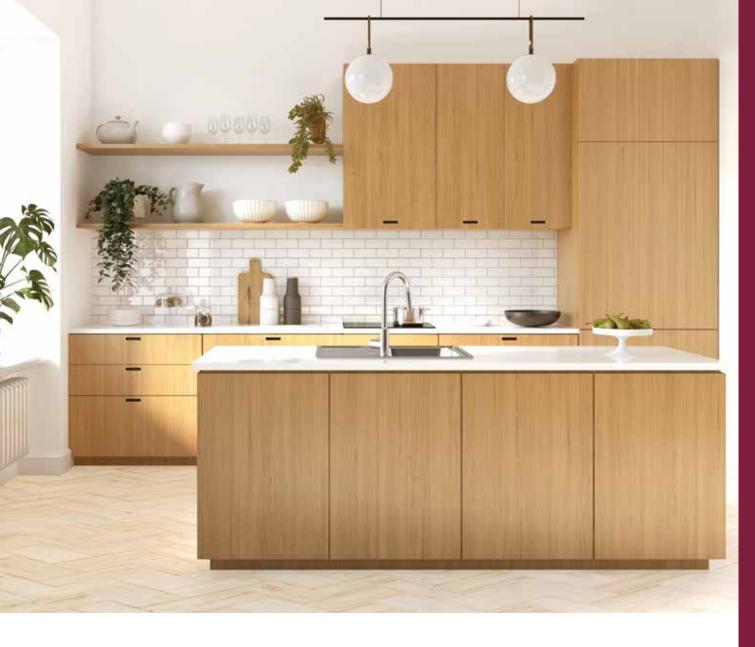

## Acrylic High Gloss

Ultra Italia Acrylic PU is two-components acrylic glossy top coat, with high, transparency, clarity, high gloss level and non-yellowing properties.

UI Acrylic Glossy

Excellent Gloss Retention

High Gloss Finish